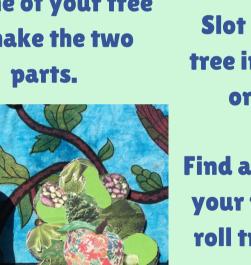

Decorate your tree and its trunk with your magazine cuttings and colouring pens.

Cut along the outline of your tree to make the two parts.

Slot the top of your tree into the two slits on your trunk.

Find a place to display your miniature toilet roll tree. Make some more and create a forest!