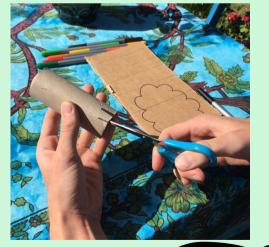

## Here's what you will need

- toilet roll tube
- piece of card
- pair of scissors
- glue stick
- colouring pens
- colourful cuttings from newspapers and magazines

Draw the outline of a bushy tree on the card. Then, cut two incisions on opposite sides of the toilet roll tube.