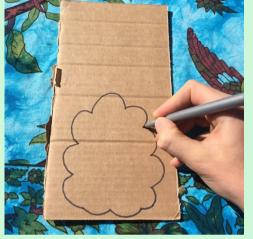

## Here's what you will need

- toilet roll tube
- piece of card
- pair of scissors
- glue stick
- colouring pens
- colourful cuttings from newspapers and magazines

Draw the outline of a bushy tree on the card. Then, cut two incisions on opposite sides of the toilet roll tube.