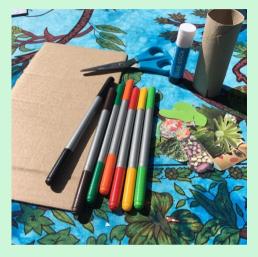

## Here's what you will need

- toilet roll tube
- piece of card
- pair of scissors
- glue stick
- colouring pens
- colourful cuttings from newspapers and magazines

Draw the outline of a bushy tree on the card. Then, cut two incisions on opposite sides of the toilet roll tube.